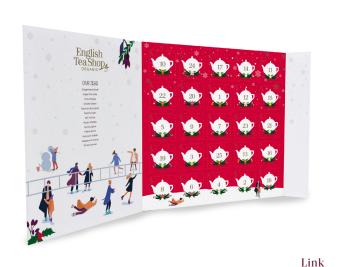

# 058977 - Book Style White Advent Calendar

25 Loose Leaf Tea Pyramid Bags - 25 different flavours

Happy Me Winter Balance Lemongrass Citrus & Ginger Beautiful Me Cocoa, Cinnamon & Ginger Seasonal Siesta Super Berries Cranberry, Hibiscus & Rosehip Chocolate, Rooibos & Vanilla Energise Me Calm Me

Punchy Peppermint Intense Chai Red Cherry Chai Apple, Rosehip & Cinnamon Pure Me Shape Me Cinnamon, Moringa & Ginger Ceylon Cinnamon Rooibos, Acai & Pomegranate Revive Me Youthful Me Comfort Me Beetroot, Ginger & Curry Leaves Chamomile & Lavender

\*All pyramid tea bags are fully compostable

Shop