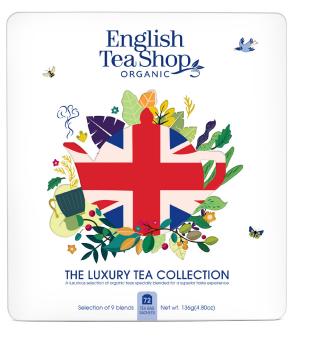

### 060840 - Union Jack Gift Tin

#### 72 Tea Bag Sachets - 9 different flavours

x8 English Breakfast x8 Earl Grey x8 Perfect Peppermint x8 Lemongrass, Citrus & Ginger x8 Super Berries x8 White Tea Tropical Fruits x8 Chocolate, Rooibos & Vanilla x8 Lemon Black Tea

x8 Pure Green

×