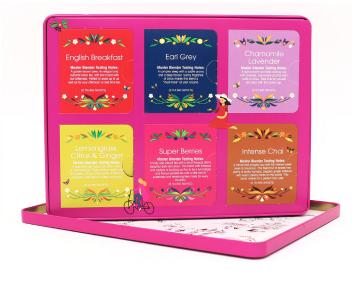

# 058144 - The Ultimate Tea Collection Gift Tin

#### 36 Tea Bag Sachets - 6 different flavours

x6 English Breakfast x6 Earl Grey x6 Chamomile & Lavender x6 Lemongrass, Citrus & Ginger x6 Super Berries x6 Intense Chai