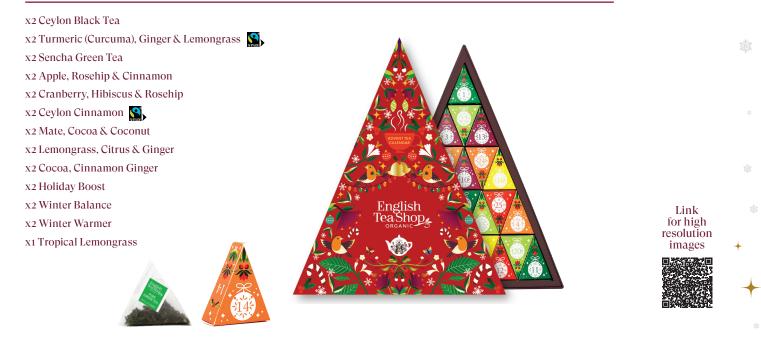

# **& Exclusive** advent calendars **#**

This holiday season, delight any tea lover with our revolutionary advent calendars. With this diverse collection, you can pick your perfect holiday gift companion in the form of a triangle, chest, tree or old-fashioned calendar (with a fun twist!) filled with sensational and delicious surprises.

# 064176 - Advent Calendar White Triangular 25 Pyramid Tea Bags

#### (Make a festive tea-statement)

\*All pyramid tea bags are fully compostable

Link for high resolution images

#### x2 Ceylon Black Tea

- x2 Turmeric (Curcuma), Ginger & Lemongrass
- x2 Sencha Green Tea
- x2 Apple, Rosehip & Cinnamon
- x2 Cranberry, Hibiscus & Rosehip
- x2 Ceylon Cinnamon 🕵

#### x2 Mate, Cocoa & Coconut x2 Lemongrass, Citrus & Ginger x2 Cocoa, Cinnamon Ginger x2 Holiday Boost x2 Winter Balance x2 Winter Warmer x1 Tropical Lemongrass