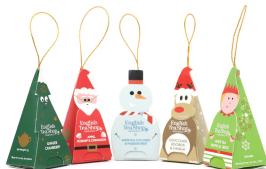

# 058700 - Christmas Characters

#### 10 Pyramid Tea Bags - 5 different flavours

#### \*All pyramid tea bags are fully compostable

Ginger Cranberry

Chocolate, Rooibos & Vanilla Apple, Rosehip & Cinnamon White Tea Coconut & Passion Fruit White Tea Tropical Fruits

Love and Prosperity through Community