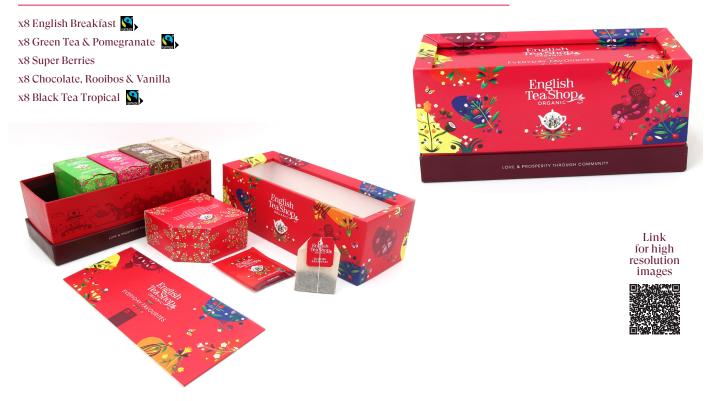

# 064756 - Classic Tea Selection

x2 English Breakfast x2 White Tea, Blueberry & Elderflower x2 Lemongrass, Citrus & Ginger x2 Super Berries x2 Jasmine Green Tea x2 Chocolate, Rooibos & Vanilla

Link for high resolution images

# 064763 - Botanical Selection (Caffeine free)

x2 Super Berries

- x2 Lemongrass, Citrus & Ginger
- x2 Immune Me
- x2 Turmeric, Ginger & Lemongrass
- x2 Cranberry, Hibiscus & Rosehip
- x2 Apple, Rosehip & Cinnamon