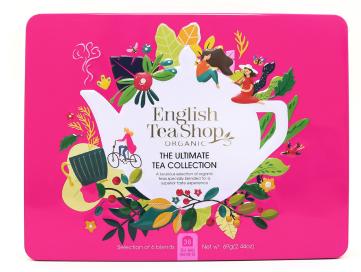

# 058144 - The Ultimate Tea Collection Gift Tin

#### 36 Tea Bag Sachets - 6 different flavours

x6 English Breakfast x6 Earl Grey x6 Chamomile & Lavender x6 Lemongrass, Citrus & Ginger x6 Super Berries x6 Intense Chai