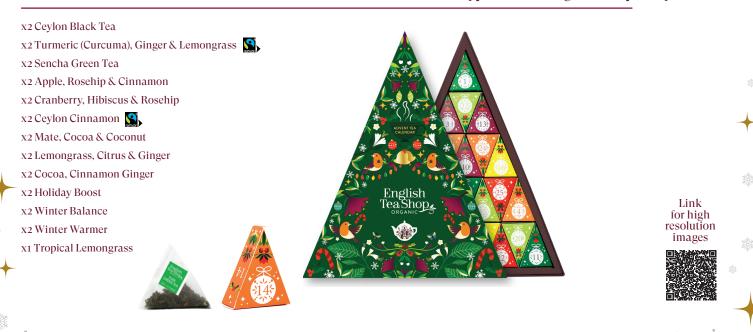

### 064152 - Advent Calendar Tree 25 Pyramid Tea Bags

(Bringing to life any tea lover's holiday dream)

\*All pyramid tea bags are fully compostable

x2 Ceylon Black Tea

- x2 Turmeric (Curcuma), Ginger & Lemongrass x2 Sencha Green Tea
- x2 Apple, Rosehip & Cinnamon x2 Cranberry, Hibiscus & Rosehip x2 Ceylon Cinnamon x2 Mate, Cocoa & Coconut x2 Lemongrass, Citrus & Ginger x2 Cocoa, Cinnamon Ginger
- x2 Holiday Boost
- x2 Winter Balance
- x2 Winter Warmer
- x1 Tropical Lemongrass

#### x2 Ceylon Black Tea

- x2 Turmeric (Curcuma), Ginger & Lemongrass
- x2 Sencha Green Tea
- x2 Apple, Rosehip & Cinnamon
- x2 Cranberry, Hibiscus & Rosehip
- x2 Ceylon Cinnamon 🕵

#### x2 Mate, Cocoa & Coconut x2 Lemongrass, Citrus & Ginger x2 Cocoa, Cinnamon Ginger x2 Holiday Boost x2 Winter Balance x2 Winter Warmer x1 Tropical Lemongrass