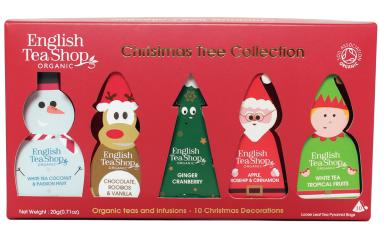

# 058700 - Christmas Characters

#### 10 Pyramid Tea Bags - 5 different flavours

#### \*All pyramid tea bags are fully compostable

Ginger Cranberry

Chocolate, Rooibos & Vanilla Apple, Rosehip & Cinnamon White Tea Coconut & Passion Fruit White Tea Tropical Fruits

Love and Prosperity through Community