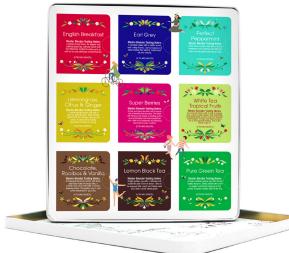

#### 060833 - LUXURY Gift Tin 72 Tea Bag Sachets - 9 different flavours

x8 English Breakfast x8 Earl Grey x8 Perfect Peppermint x8 Lemongrass, Citrus & Ginger x8 Super Berries x8 White Tea Tropical Fruits x8 Chocolate, Rooibos & Vanilla x8 Lemon Black Tea x8 Pure Green Tea

#### 72 Tea Bag Sachets - 9 different flavours

x8 English Breakfast x8 Earl Grey x8 Perfect Peppermint x8 Lemongrass, Citrus & Ginger x8 Super Berries x8 White Tea Tropical Fruits x8 Chocolate, Rooibos & Vanilla x8 Lemon Black Tea

x8 Pure Green

×