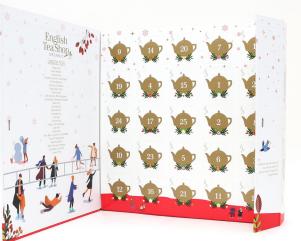

# 058977 - Book Style White Advent Calendar

25 Loose Leaf Tea Pyramid Bags - 25 different flavours

Happy Me Winter Balance Lemongrass Citrus & Ginger Beautiful Me Cocoa, Cinnamon & Ginger Seasonal Siesta Super Berries Cranberry, Hibiscus & Rosehip Chocolate, Rooibos & Vanilla Energise Me Calm Me

Punchy Peppermint Intense Chai Red Cherry Chai Apple, Rosehip & Cinnamon Pure Me Shape Me Cinnamon, Moringa & Ginger Ceylon Cinnamon Rooibos, Acai & Pomegranate Revive Me Youthful Me Comfort Me Beetroot, Ginger & Curry Leaves Chamomile & Lavender

\*All pyramid tea bags are fully compostable

Shop