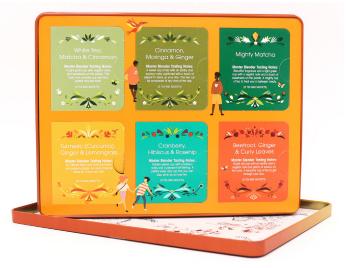

# 058151 - Super Goodness Collection Gift Tin

#### 36 Tea Bag Sachets - 6 different flavours

x6 White Tea, Matcha & Cinnamon x6 Cinnamon, Moringa & Ginger x6 Mighty Matcha x6 Turmeric (Curcuma), Ginger & Lemongrass x6 Cranberry, Hibiscus & Rosehip

x6 Beetroot, Ginger & Curry Leaves