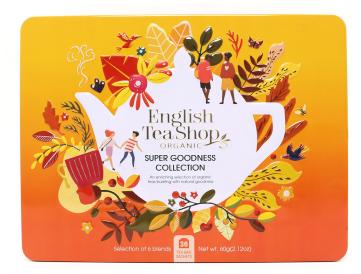

# 058151 - Super Goodness Collection Gift Tin

#### 36 Tea Bag Sachets - 6 different flavours

x6 White Tea, Matcha & Cinnamon x6 Cinnamon, Moringa & Ginger x6 Mighty Matcha x6 Turmeric (Curcuma), Ginger & Lemongrass x6 Cranberry, Hibiscus & Rosehip

x6 Beetroot, Ginger & Curry Leaves