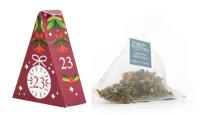

# 064176 - Advent Calendar White Triangular 25 Pyramid Tea Bags

#### (Make a festive tea-statement)

\*All pyramid tea bags are fully compostable

Link for high resolution images

#### x2 Ceylon Black Tea

- x2 Turmeric (Curcuma), Ginger & Lemongrass
- x2 Sencha Green Tea
- x2 Apple, Rosehip & Cinnamon
- x2 Cranberry, Hibiscus & Rosehip
- x2 Ceylon Cinnamon 🕵

#### x2 Mate, Cocoa & Coconut x2 Lemongrass, Citrus & Ginger x2 Cocoa, Cinnamon Ginger x2 Holiday Boost x2 Winter Balance x2 Winter Warmer x1 Tropical Lemongrass