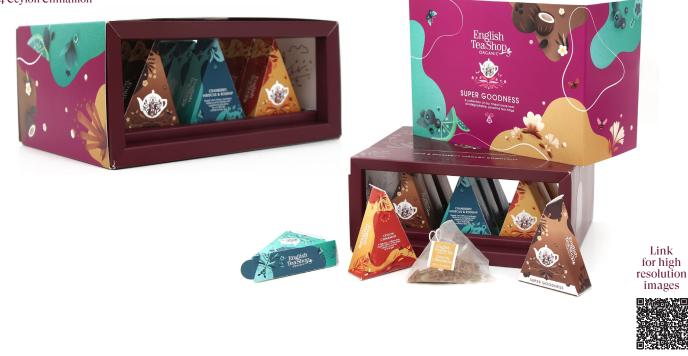

# Exclusive whole leaf gift box

This box redefines and unites Luxury and Tea, into an experience you truly deserve to have. Each box comprises of 3 single handpicked selections of the world's finest organic whole leaf teas from sensational organic tea-growing countries. Each tea is beautifully nestled within the outer box. The simplicity of this box and the authenticity of these organic teas will not only redefine your tea drinking experience, but it will surely make a luxurious tea-statement when you gift this to any tea lover. What's more, we've included two luxurious tea-tasting glasses to further revolutionise your sipping experience.

#### 30gx3 Packs

#### 064060 - The World's Finest Single Estate Luxury teas (Where organic tea meets luxury)

## 064077 - Super Goodness Collection

(Wholesome yet delectable for any tea lover)

x4 Cranberry, Hibiscus Rosehip x4 Mate, Cocoa & Coconut x4 Ceylon Cinnamon