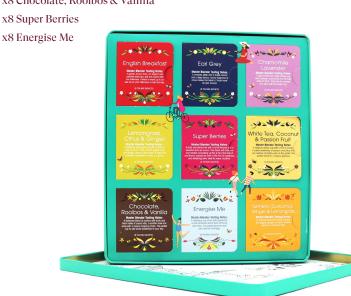

### 058175 - The Ultimate Tea Collection Gift Tin

#### 72 Tea Bag Sachets - 9 different flavours

x8 Turmeric (Curcuma), Ginger & Lemongrass x8 English Breakfast x8 Earl Grey x8 Chamomile & Lavender x8 Lemongrass, Citrus & Ginger x8 White Tea, Coconut & Passion Fruit x8 Chocolate, Rooibos & Vanilla