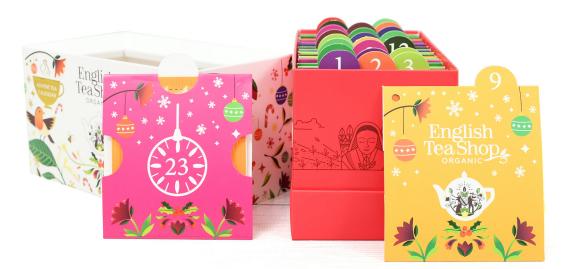

### 064190 - Advent Calendar 25 Pyramid Tea Bags

(Now you can hang your favourite holiday tea surprise!) \*All pyramid tea bags are fully compostable

- x2 Ceylon Black Tea
- x2 Turmeric (Curcuma), Ginger & Lemongrass
- x2 Sencha Green Tea
- x2 Apple, Rosehip & Cinnamon
- x2 Cranberry, Hibiscus & Rosehip
- x2 Ceylon Cinnamon 🔊
- x2 Mate, Cocoa & Coconut
- x2 Lemongrass, Citrus & Ginger
- x2 Cocoa, Cinnamon Ginger
- x2 Holiday Boost
- x2 Winter Balance
- x2 Winter Warmer
- x1 Tropical Lemongrass

# 064169 - Advent Calendar Chest 25 Pyramid Tea Bags

#### (A tea lover's ultimate surprise)

- x2 Ceylon Black Tea
- x2 Turmeric (Curcuma), Ginger & Lemongrass
- x2 Sencha Green Tea
- x2 Apple, Rosehip & Cinnamon
- x2 Cranberry, Hibiscus & Rosehip
- x2 Ceylon Cinnamon

\*All pyramid tea bags are fully compostable

- x2 Mate, Cocoa & Coconut x2 Lemongrass, Citrus & Ginger x2 Cocoa, Cinnamon Ginger
- x2 Holiday Boost
- x2 Winter Balance
- x2 Winter Warmer
- x1 Tropical Lemongrass