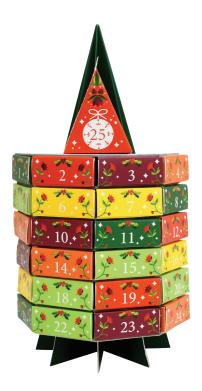

### 064152 - Advent Calendar Tree 25 Pyramid Tea Bags

(Bringing to life any tea lover's holiday dream)

\*All pyramid tea bags are fully compostable

x2 Ceylon Black Tea

- x2 Turmeric (Curcuma), Ginger & Lemongrass x2 Sencha Green Tea
- x2 Apple, Rosehip & Cinnamon x2 Cranberry, Hibiscus & Rosehip x2 Ceylon Cinnamon x2 Mate, Cocoa & Coconut x2 Lemongrass, Citrus & Ginger x2 Cocoa, Cinnamon Ginger
- x2 Holiday Boost
- x2 Winter Balance
- x2 Winter Warmer
- x1 Tropical Lemongrass

Link for high

resolution

images

Link