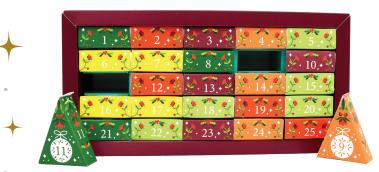

# 064169 - Advent Calendar Chest 25 Pyramid Tea Bags

#### (A tea lover's ultimate surprise)

- x2 Ceylon Black Tea
- x2 Turmeric (Curcuma), Ginger & Lemongrass
- x2 Sencha Green Tea
- x2 Apple, Rosehip & Cinnamon
- x2 Cranberry, Hibiscus & Rosehip
- x2 Ceylon Cinnamon

\*All pyramid tea bags are fully compostable

- x2 Mate, Cocoa & Coconut x2 Lemongrass, Citrus & Ginger x2 Cocoa, Cinnamon Ginger
- x2 Holiday Boost
- x2 Winter Balance
- x2 Winter Warmer
- x1 Tropical Lemongrass