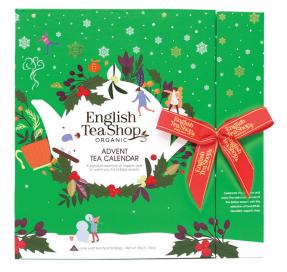

### 058397 - Book Style Green Advent Calendar

25 Loose Leaf Tea Pyramid Bags - 13 different flavours

\*All pyramid tea bags are fully compostable

- **Gingerbread Treat** Ghostly Green White Wonderland Festive Spice Winter Warmer Super Star Anise Tropical Lemongrass
- Happy Holiday Post-party Refresh Chai Charge Peachy Keen Holiday Boost Winter Balance