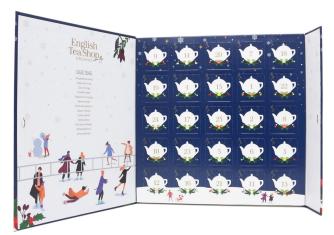

# 060772 - Book Style Red Advent Calendar

**25 Loose Leaf Tea Pyramid Bags - 13 different flavours** \*All pyramid tea bags are fully compostable

Gingerbread Treat Ghostly Green Irish Holiday Festive Spice Winter Warmer Super Star Anise Tropical Lemongrass Happy Holiday Post-party Refresh Chai Charge Peachy Keen Spooky Spice Peppermint Candy