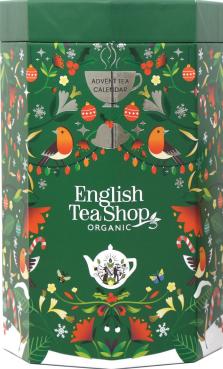

# **Å:** Sachets Advent Calendar 💒

#### 064206 - Sachets Advent Calendar 25 Tea Bag Sachets (A compact and handy holiday companion)

x2 White Tea, Coconut & Passion Fruit x2 Chocolate, Rooibos & Vanilla x2 White Tea Tropical Fruits x2 Mint Black Tea x2 Revive Me x2 Energise Me x2 Super Berries x2 Cinnamon, Moringa & Ginger x2 Mighty Matcha x2 Coffee Cocoa x2 Peachy Keen x2 Seasonal Siesta x1 Black Tea Tropical