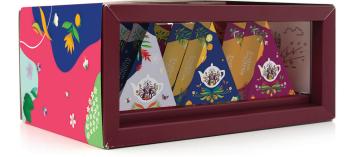

# 064046 - Uplifting Moments

x8 Cranberry, Hibiscus & Rosehip x8 Apple, Rosehip & Cinnamon x8 Green Tea Matcha & Cocoa x8 Ceylon Cinnamon

Invigorating blends to explore together in moments when you need a little boost.

### 064053 - Feel-good Moments

x8 Turmeric (Curcuma) Ginger & Lemongrass S x8 Sencha Green Tea x8 Immune Me x8 Cinnamon, Moringa & Ginger S

Restorative teas to enhance wellbeing for you to share with those you love.