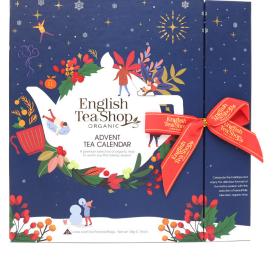

#### 060758 - Advent Calendar 25 Tea Bag Sachets - 13 different flavours

**Gingerbread Treat** Ghostly Green White Wonderland Festive Spice Winter Warmer Super Star Anise Tropical Lemongrass Happy Holiday Post-party Refresh Berry Rooibos Spicy Pumpkin Seasonal Siesta Ginger Cranberry

images

Link for high resolution