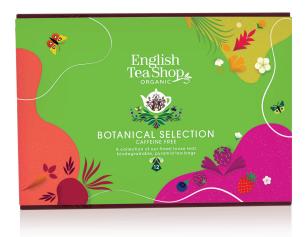

# 064763 - Botanical Selection (Caffeine free)

x2 Super Berries

- x2 Lemongrass, Citrus & Ginger
- x2 Immune Me
- x2 Turmeric, Ginger & Lemongrass
- x2 Cranberry, Hibiscus & Rosehip
- x2 Apple, Rosehip & Cinnamon