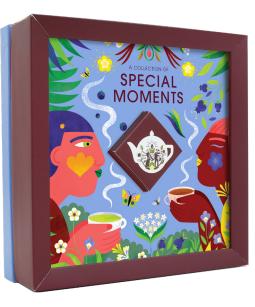

### 064282 - Special Moments (To make your moments extra special)

x8 White Tea, Blueberry & Elderflower x8 Green Sencha, White Tea & Matcha x8 Black Tea, Coconut & Vanilla x8 Darjeeling Black Tea

Link for high resolution images