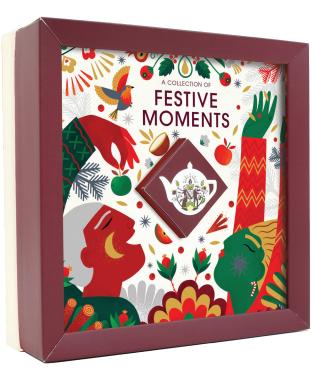

# 064121 - Festive Delight Moments (Spreading that seasonal cheer through tea)

x8 Cranberry, Hibiscus & Rosehip x8 Apple, Rosehip & Cinnamon x8 Mate, Cocoa & Coconut x8 Pure White Tea