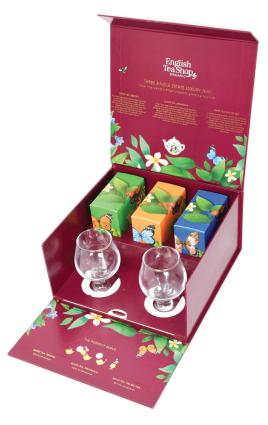

# Exclusive whole leaf gift box

This box redefines and unites Luxury and Tea, into an experience you truly deserve to have. Each box comprises of 3 single handpicked selections of the world's finest organic whole leaf teas from sensational organic tea-growing countries. Each tea is beautifully nestled within the outer box. The simplicity of this box and the authenticity of these organic teas will not only redefine your tea drinking experience, but it will surely make a luxurious tea-statement when you gift this to any tea lover. What's more, we've included two luxurious tea-tasting glasses to further revolutionise your sipping experience.

#### 064060 - The World's Finest Single Estate Luxury teas (Where organic tea meets luxury)