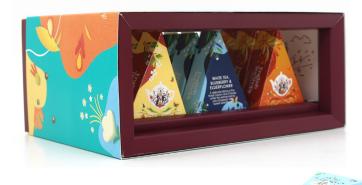

# Exclusive prism collection

Our exclusive prism range provides a truly unique and extravagant tea drinking and gifting experience for any tea lover. This sophisticated pack consists of 12 luscious pyramid tea bags, each packed in a handy wedge. This unique collection will surely put a smile on your loved one's face.

### 064084 - Wellness Collection (Because your body, mind and soul deserve it)

- x4 Turmeric (Curcuma), Ginger & Lemongrass
- x4 Immune Me
- x4 White Tea, Blueberry & Elderflower

## 064077 - Super Goodness Collection

(Wholesome yet delectable for any tea lover)

x4 Cranberry, Hibiscus Rosehip x4 Mate, Cocoa & Coconut x4 Ceylon Cinnamon