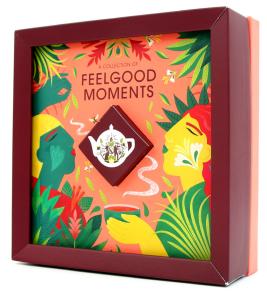

### 064053 - Feel-good Moments

x8 Turmeric (Curcuma) Ginger & Lemongrass S x8 Sencha Green Tea x8 Immune Me x8 Cinnamon, Moringa & Ginger S

Restorative teas to enhance wellbeing for you to share with those you love.