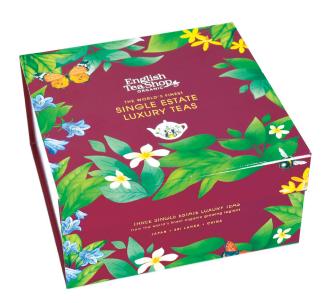

# Exclusive whole leaf gift box

This box redefines and unites Luxury and Tea, into an experience you truly deserve to have. Each box comprises of 3 single handpicked selections of the world's finest organic whole leaf teas from sensational organic tea-growing countries. Each tea is beautifully nestled within the outer box. The simplicity of this box and the authenticity of these organic teas will not only redefine your tea drinking experience, but it will surely make a luxurious tea-statement when you gift this to any tea lover. What's more, we've included two luxurious tea-tasting glasses to further revolutionise your sipping experience.

#### 064060 - The World's Finest Single Estate Luxury teas (Where organic tea meets luxury)