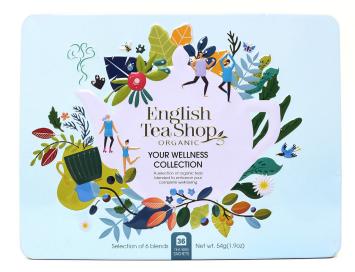

# 058168 - Your Wellness Collection Gift Tin

36 Tea Bag Sachets - 6 different flavours

x6 Beautiful Me x6 Pure Me x6 Happy Me x6 Sleepy Me x6 Calm Me x6 Shape Me