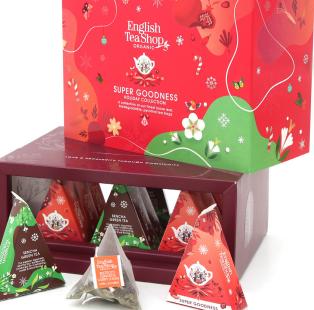

### 064084 - Wellness Collection (Because your body, mind and soul deserve it)

- x4 Turmeric (Curcuma), Ginger & Lemongrass
- x4 Immune Me
- x4 White Tea, Blueberry & Elderflower

## 064077 - Super Goodness Collection

(Wholesome yet delectable for any tea lover)

x4 Cranberry, Hibiscus Rosehip x4 Mate, Cocoa & Coconut x4 Ceylon Cinnamon