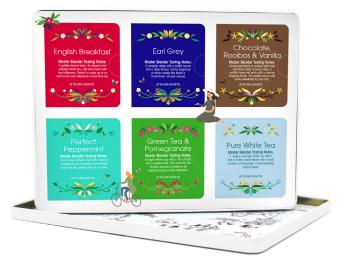

## 060826 - LUXUYY Gift Tin 36 Tea Bag Sachets - 6 different flavours

x6 English Breakfast x6 Earl Grey x6 Chocolate, Rooibos & Vanilla x6 Perfect Peppermint x6 Green Tea & Pomegranate x6 Pure White Tea