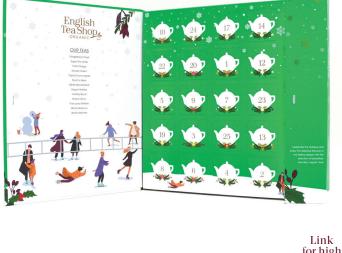

# 060772 - Book Style Red Advent Calendar

**25 Loose Leaf Tea Pyramid Bags - 13 different flavours** \*All pyramid tea bags are fully compostable

Gingerbread Treat Ghostly Green Irish Holiday Festive Spice Winter Warmer Super Star Anise Tropical Lemongrass Happy Holiday Post-party Refresh Chai Charge Peachy Keen Spooky Spice Peppermint Candy

# 058977 - Book Style White Advent Calendar

25 Loose Leaf Tea Pyramid Bags - 25 different flavours

Happy Me Winter Balance Lemongrass Citrus & Ginger Beautiful Me Cocoa, Cinnamon & Ginger Seasonal Siesta Super Berries Cranberry, Hibiscus & Rosehip Chocolate, Rooibos & Vanilla Energise Me Calm Me

# 058373 - Book Style Christmas Night Advent Calendar

25 Loose Leaf Tea Pyramid Bags - 13 different flavours

\*All pyramid tea bags are fully compostable

**Gingerbread Treat** Ghostly Green White Wonderland Festive Spice Winter Warmer Super Star Anise **Tropical Lemongrass**  Happy Holiday Post-party Refresh Chai Charge Punchy Peppermint Spooky Spice Peppermint Candy

### 058397 - Book Style Green Advent Calendar

25 Loose Leaf Tea Pyramid Bags - 13 different flavours

\*All pyramid tea bags are fully compostable

- **Gingerbread Treat** Ghostly Green White Wonderland Festive Spice Winter Warmer Super Star Anise Tropical Lemongrass
- Happy Holiday Post-party Refresh Chai Charge Peachy Keen Holiday Boost Winter Balance