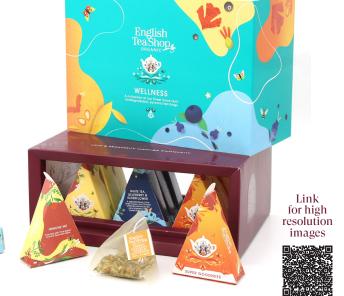

### 064084 - Wellness Collection (Because your body, mind and soul deserve it)

- x4 Turmeric (Curcuma), Ginger & Lemongrass
- x4 Immune Me
- x4 White Tea, Blueberry & Elderflower